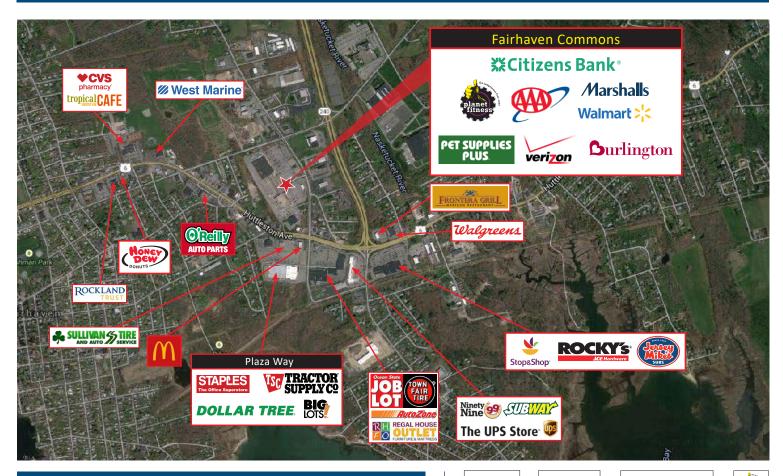

# Retail Available for Lease Fairhaven Commons

42 Fairhaven Commons Way, Fairhaven, MA

**D**urlington Marshalls Walmart 🔀 Fairhaven Commons is a 212,393 +/- square foot shopping center located in the center of Fairhaven's retail shopping corridor. The center is anchored by Walmart, and co-tenants include Marshalls, Planet Fitness, Burlington, Wendy's, Verizon, GameStop, AT&T and Citizens Bank amongst others. Fairhaven Commons benefits from great visibility and easy access from the major intersection of U.S. Route 6 and State Route 240/Sconticut Road, just one mile south of Interstate 195. The Fairhaven retail corridor is located in a densely populated trade area with over 120,000 people living within a five mile radius. With great visibility, ample parking, and a strong tenant mix, Fairhaven Commons is an ideal site for any interested retailer's business.