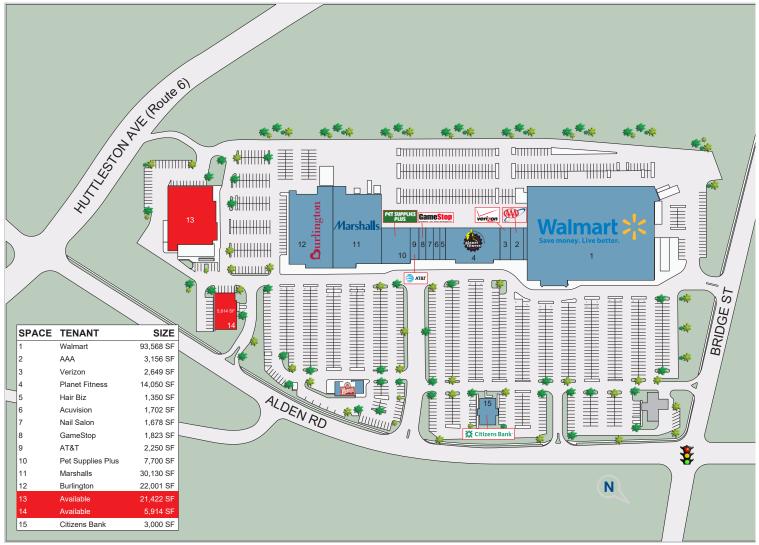

### **Property Information**

| Address:   | 42 Fairhaven<br>Commons way,  | Utilities:      | Municipal Water,<br>Sewer, Natural Gas |
|------------|-------------------------------|-----------------|----------------------------------------|
|            | Fairhaven, MA                 | Zoning:         | <b>Business District</b>               |
|            | 02719                         | Parking Spaces: | 1,376 +/- spaces                       |
| GLA:       | 212,393 +/- SF                | Parking Ratio:  | 6.5 spaces per                         |
| Available: | 5,914 +/- SF<br>21,422 +/- SF | -               | 1,000 SF                               |
|            |                               | Traffic Counts: | 13,300 +/- VPD                         |

**D**urlington Marshalls Walmart 🔀 Fairhaven Commons is a 212,393 +/- square foot shopping center located in the center of Fairhaven's retail shopping corridor. The center is anchored by Walmart, and co-tenants include Marshalls, Planet Fitness, Burlington, Wendy's, Verizon, GameStop, AT&T and Citizens Bank amongst others. Fairhaven Commons benefits from great visibility and easy access from the major intersection of U.S. Route 6 and State Route 240/Sconticut Road, just one mile south of Interstate 195. The Fairhaven retail corridor is located in a densely populated trade area with over 120,000 people living within a five mile radius. With great visibility, ample parking, and a strong tenant mix, Fairhaven Commons is an ideal site for any interested retailer's business.