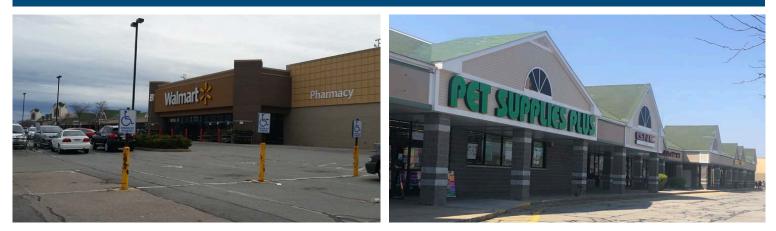

**D**urlington Marshalls Walmart 🔀 Fairhaven Commons is a 212,393 +/- square foot shopping center located in the center of Fairhaven's retail shopping corridor. The center is anchored by Walmart, and co-tenants include Marshalls, Planet Fitness, Burlington, Wendy's, Verizon, GameStop, AT&T and Citizens Bank amongst others. Fairhaven Commons benefits from great visibility and easy access from the major intersection of U.S. Route 6 and State Route 240/Sconticut Road, just one mile south of Interstate 195. The Fairhaven retail corridor is located in a densely populated trade area with over 120,000 people living within a five mile radius. With great visibility, ample parking, and a strong tenant mix, Fairhaven Commons is an ideal site for any interested retailer's business.